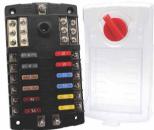

| Part Number | Description            |
|-------------|------------------------|
| 880066      | 12 Way Auto Fuse Block |

Voltage: 32VDC Rating per Circuit: 30A. Cumulative Rating: 100A. Single Input & Ground Studs: #10-32. 12 x Output Terminals: #8-32 screws. 12 x Ground Terminals: #8-32 screws. Internal Buss & Fuse Clips: Tin plated copper. Base: Black reinforced polycarbonate. Cover: Clear polycarbonate. Hardware: Stainless steel. Approvals: Cover satisfies ABYC / USCG insulation requirements. Notes: Fuses and label sets are not included. LABEL

DROUZG

12 Way

L: 165mm, W: 85mm, H: 39mm

Email: info@prolecproducts.com.au Web: www.prolecproducts.com.au

🚧 Littelfuse NEW