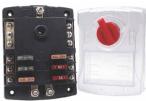

## Features:

Auto Fuse &

LED Auto Fuse

• Suits auto fuses. Transparent cover stores two spare fuses.

Automatic & Manual

**Bladed Circuit Breakers** 

- Single power studded input & single ground stud.
- Sticker label sets available. 60 or 180 labels.

| Part Number | Description            |
|-------------|------------------------|
| 880066      | 12 Way Auto Fuse Block |

Voltage: 32VDC Rating per Circuit: 30A. Cumulative Rating: 100A. Single Input & Ground Studs: #10-32. 12 x Output Terminals: #8-32 screws. 12 x Ground Terminals: #8-32 screws. Internal Buss & Fuse Clips: Tin plated copper. Base: Black reinforced polycarbonate. Cover: Clear polycarbonate. Hardware: Stainless steel. Approvals: Cover satisfies ABYC / USCG insulation requirements. Notes: Fuses and label sets are not included. LABEL