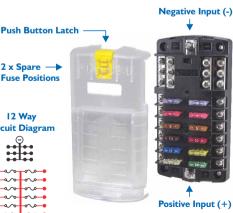

## **AUTO FUSE 6 & 12 WAY PANELS**

## Features:

- Suits auto fuse or auto bladed circuit breakers.
- Dual power studded inputs.
- Single ground stud & multiple earth returns.
- Lockable transparent cover with label recesses.
- 84pc sticker label set included.
- Storage for two spare fuses.

Power Input Studs: Dual Input Studs. Negative Input Stud: Single #10-32.

Ground Terminals: #10-32 Screws.

Output Terminals: #10-32 Screws.

Rating Per Circuit: 30A Max.

Mounting: 4 x M5 holes.

**RELATED PRODUCTS:** 

Base: Black Polycarbonate. Cover: Clear PBT

Notes: Euses are not included

6 Way Circuit Diagram

**Dual Power Input** 

95

164

Sticker Set

10 5