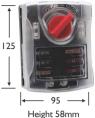

Voltage: 32VDC

| Part Number | Description                 |
|-------------|-----------------------------|
| 880027      | 6 Way Fuse / Breaker Block  |
| 880028      | 12 Way Fuse / Breaker Block |

Continuous Rating: 100A Total Max.

Power Input Studs: Dual Input Studs. Negative Input Stud: Single #10-32.

Ground Terminals: #10-32 Screws.

Output Terminals: #10-32 Screws.

Rating Per Circuit: 30A Max.

Mounting: 4 x M5 holes.

**RELATED PRODUCTS:** 

Base: Black Polycarbonate. Cover: Clear PBT

Notes: Euses are not included

6 Way Circuit Diagram

**Dual Power Input** 

95

164

Sticker Set

10 5

Height 58mm

Dimensions in MM

🖊 Littelfuse