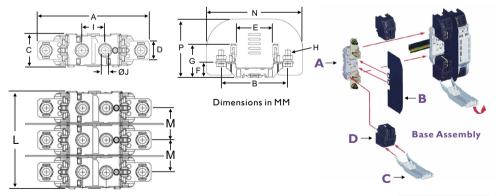

Single Base Pictured with Fuse Installed

TD00-IP20 Kit Installed

Triple Pole Base

Single Pole Base

**Base Assembly** A = Open Base

B = Phase Barrier C = Fuse Cover

D = Terminal Cover

Email: sales@swe-check.com.au Phone: (+61) 03 9521 6133