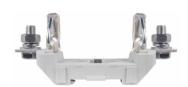

| Base Only   | Fuse   | Amp    | Voltage | Open Base   |                       |
|-------------|--------|--------|---------|-------------|-----------------------|
| Part Number | Size   | Rating | (VAC)   | Description | Mounting Options      |
| SD00-D      | 00C/00 | 160A   | 690V    | l Pole      | 35MM DIN Rail / Screw |
| TD00-D      | 00C/00 | 160A   | 690V    | 3 Pole      | 35MM DIN Rail / Screw |

Single Base Pictured with Fuse Installed

TD00-IP20 Kit Installed

Triple Pole Base

Single Pole Base