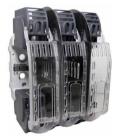

IP20 Protec. Kit

Part Number The 3 Pole TD00-IP20 Kit Includes:

TD00-IP20 2 x phase barriers, 6 x terminal covers & 3 x fuse covers.

Multiple Poles: Bases can be joined to create multi-pole units.

Base: Thermoplastic base high temperature resistance & self-extinguishable.

Single Base Pictured with Fuse Installed

TD00-IP20 Kit Installed

Triple Pole Base

Single Pole Base

## **IP20 Protection Kit Information**

To achieve IP20 protection, the optional protection kit is only available as standard to suit a 3 pole base. However the kit can also be used on single pole base. Easy snap lock assembly. Should you require different pole configurations, please contact sales. Note: Phase barriers cannot be attached to the outer side of a base.