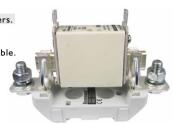

Single Base Pictured with Fuse Installed

TD00-IP20 Kit Installed

Triple Pole Base

Single Pole Base

**Base Assembly** A = Open Base

B = Phase Barrier C = Fuse Cover

D = Terminal Cover

Email: sales@swe-check.com.au Phone: (+61) 03 9521 6133