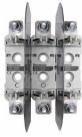

| Base Only   | Fuse   | Amp    | Voltage | Open Base   |                       |
|-------------|--------|--------|---------|-------------|-----------------------|
| Part Number | Size   | Rating | (VAC)   | Description | Mounting Options      |
| SD00-D      | 00C/00 | 160A   | 690V    | l Pole      | 35MM DIN Rail / Screw |
| TD00-D      | 00C/00 | 160A   | 690V    | 3 Pole      | 35MM DIN Rail / Screw |

Single Base Pictured with Fuse Installed

TD00-IP20 Kit Installed

Triple Pole Base

Single Pole Base