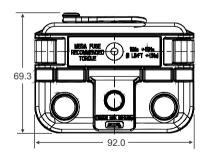

Part Number Description

0301152 Weatherproof Mega Fuse Block & Cover

Voltage: 32VDC Input Studs: M8.

Ingress Protection: IP69K

Operating Temperature: -40°C to +105°C

Flammability: UL 94

Vibration: SAE J1455 2012/08. Corrosion: SAE | 1455 2012/08.

Input Terminal Stud Torque: 13.5-16.5Nm. Mounting Fuse Stud Torque: 13.5-16.5Nm. Mounting Block Torque (M8): 13.5-16.5Nm.

Fuse Block: Includes cover, M8 S/S hex nuts & lock washers.

Pack Size: 1, 10

Notes: Fuse not included.