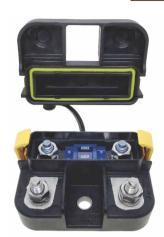

## **MEGA FUSE BLOCK WEATHERPROOF**

## **Features**

- Circuit protection for harsh environments.
- Waterproof sealed fuse compartment protects fuse.
- Designed to meet corrosion and vibration requirements of SAE | 1455 2012/08.
- Cover retention ensured through integrated tether and yellow latching arms to ensure cover is correctly fitted and secure.

Part Number Description

0301152 Weatherproof Mega Fuse Block & Cover

Voltage: 32VDC Input Studs: M8.

Ingress Protection: IP69K

Operating Temperature: -40°C to +105°C

Flammability: UL 94

Vibration: SAE J1455 2012/08. Corrosion: SAE | 1455 2012/08.