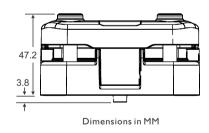

Part Number Description

0301152 Weatherproof Mega Fuse Block & Cover

Voltage: 32VDC Input Studs: M8.

Ingress Protection: IP69K

Operating Temperature: -40°C to +105°C

Flammability: UL 94

Vibration: SAE J1455 2012/08. Corrosion: SAE | 1455 2012/08.

Input Terminal Stud Torque: 13.5-16.5Nm. Mounting Fuse Stud Torque: 13.5-16.5Nm. Mounting Block Torque (M8): 13.5-16.5Nm.

Fuse Block: Includes cover, M8 S/S hex nuts & lock washers.

Pack Size: 1, 10

Notes: Fuse not included.