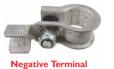

BATTERY TERMINALS Prolec

These terminals are designed for connecting a cable to a standard DIN post type battery. Available in both positive and negative versions. Optional cover fits the positive terminals.

NEW

| Part    |                   |                          | Ampere |
|---------|-------------------|--------------------------|--------|
| Number  | Description       | Cable Size               | Rating |
| 1506656 | Negative Terminal | 10 to 20mm <sup>2</sup>  | 100A   |
| 1506666 | Negative Terminal | 25 to 40mm <sup>2</sup>  | 140A   |
| 1506721 | Positive Terminal | 10 to 20mm <sup>2</sup>  | 100A   |
| 1506731 | Positive Terminal | 25 to 40 mm <sup>2</sup> | 140A   |
| 4410480 | Positive Terminal | Cover (red)              | -      |