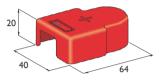

NEW

| Part    |                   |                          | Ampere |
|---------|-------------------|--------------------------|--------|
| Number  | Description       | Cable Size               | Rating |
| 1506656 | Negative Terminal | 10 to 20mm <sup>2</sup>  | 100A   |
| 1506666 | Negative Terminal | 25 to 40mm <sup>2</sup>  | 140A   |
| 1506721 | Positive Terminal | 10 to 20mm <sup>2</sup>  | 100A   |
| 1506731 | Positive Terminal | 25 to 40 mm <sup>2</sup> | 140A   |
| 4410480 | Positive Terminal | Cover (red)              | -      |

Positive Terminal (Red Band)

Terminal: Brass tin plated
Terminal Hardware: Steel zinc plated (M6)
Terminal Temperature Rating: -40°C to 120°C
Cover Material: PP

(Black Band)

Positive Terminal Cover 4410480