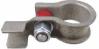

BATTERY TERMINALS Prolec

These terminals are designed for connecting a cable to a standard DIN post type battery. Available in both positive and negative versions. Optional cover fits the positive terminals.

NEW

| Part    |                   |                          | Ampere |
|---------|-------------------|--------------------------|--------|
| Number  | Description       | Cable Size               | Rating |
| 1506656 | Negative Terminal | 10 to 20mm <sup>2</sup>  | 100A   |
| 1506666 | Negative Terminal | 25 to 40mm <sup>2</sup>  | 140A   |
| 1506721 | Positive Terminal | 10 to 20mm <sup>2</sup>  | 100A   |
| 1506731 | Positive Terminal | 25 to 40 mm <sup>2</sup> | 140A   |
| 4410480 | Positive Terminal | Cover (red)              | -      |