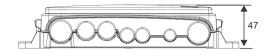

.
- Cable feeds through slots in the housing.
- Includes common busbar(s) and M5 / M8 nuts.
- Can house I x MTA modular fuse / relay module.
- Can house 5 x MTA Mini fuse housing accessories.

| Part Number | Description                     |
|-------------|---------------------------------|
| 0301865     | 2x Midi Fuse, 2x Mega Fuse* BDU |
| 0301873     | 4x Midi Fuse, 2x Mega Fuse BDU  |

Voltage: 32V Rating: 150A Pack Size: 1, 10, 20 Note: Includes housing, cover, internal busbar and all nuts for fuses and input stud. Nuts feature a nylon insert. \* Can accommodate electronic Battery Disconnect Switch. Modules, Mini fuses and Mini fuse housings are not included.



P/N: 0301865 (with optional accessories fitted)



Web: www.prolecproducts.com

## P/N: 0301865

Page: 1



## Dimensions









Email: info@prolecproducts.com Web: www.prolecproducts.com