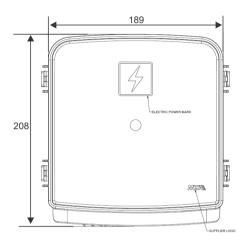

- Cable feeds through slots in the housing.
- Includes common busbar(s) and M5 / M8 nuts.
- Can house I x MTA modular fuse / relay module.
- Can house 5 x MTA Mini fuse housing accessories.

| Part Number | Description                     |
|-------------|---------------------------------|
| 0301865     | 2x Midi Fuse, 2x Mega Fuse* BDU |
| 0301873     | 4x Midi Fuse, 2x Mega Fuse BDU  |

Voltage: 32V Rating: 150A Pack Size: 1, 10, 20 Note: Includes housing, cover, internal busbar and all nuts for fuses and input stud. Nuts feature a nylon insert. \* Can accommodate electronic Battery Disconnect Switch. Modules, Mini fuses and Mini fuse housings are not included.



P/N: 0301865 (with optional accessories fitted)



Web: www.prolecproducts.com

## P/N: 0301865

Page: 1



## Dimensions









Email: info@prolecproducts.com Web: www.prolecproducts.com