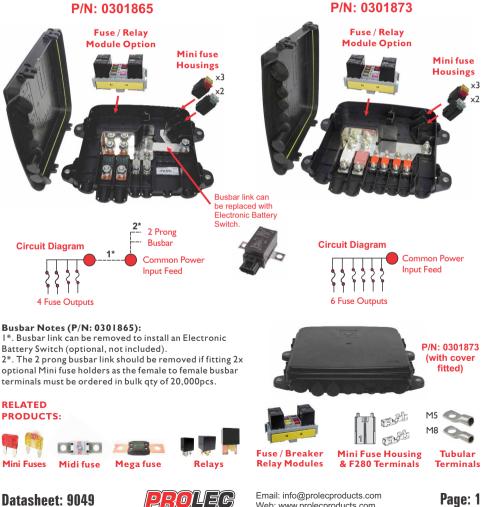

| Part Number | Description                     |
|-------------|---------------------------------|
| 0301865     | 2x Midi Fuse, 2x Mega Fuse* BDU |
| 0301873     | 4x Midi Fuse, 2x Mega Fuse BDU  |

Voltage: 32V Rating: 150A Pack Size: 1, 10, 20 Note: Includes housing, cover, internal busbar and all nuts for fuses and input stud. Nuts feature a nylon insert. \* Can accommodate electronic Battery Disconnect Switch. Modules, Mini fuses and Mini fuse housings are not included.

P/N: 0301865 (with optional accessories fitted)

Web: www.prolecproducts.com

## P/N: 0301865

Page: 1