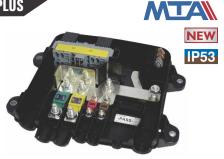

## **FUSED BATTERY DISTRIBUTION UNIT 4/6 WAY PLUS**

## **Features:**

- Includes durable splash proof clip-on cover.
- Cable feeds through slots in the housing.
- Includes common busbar(s) and M5 / M8 nuts.
- Can house I x MTA modular fuse / relay module.
- Can house 5 x MTA Mini fuse housing accessories.

P/N: 0301865 (with optional accessories fitted)

Web: www.prolecproducts.com