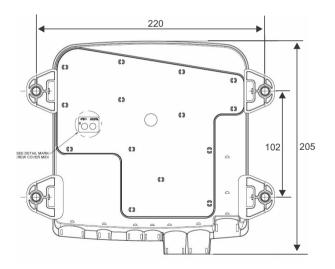

Cable feeds through slots in the housing.
- Includes common busbar(s) and M5 / M8 nuts.
- Can house I x MTA modular fuse / relay module.
- Can house 5 x MTA Mini fuse housing accessories.

| Part Number | Description                     |
|-------------|---------------------------------|
| 0301865     | 2x Midi Fuse, 2x Mega Fuse* BDU |
| 0301873     | 4x Midi Fuse, 2x Mega Fuse BDU  |

Voltage: 32V Rating: 150A Pack Size: 1, 10, 20 Note: Includes housing, cover, internal busbar and all nuts for fuses and input stud. Nuts feature a nylon insert. \* Can accommodate electronic Battery Disconnect Switch. Modules, Mini fuses and Mini fuse housings are not included.



P/N: 0301865 (with optional accessories fitted)



Web: www.prolecproducts.com

## P/N: 0301865

Page: 1



## Dimensions









Email: info@prolecproducts.com Web: www.prolecproducts.com