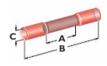

| <u>Part Number</u><br>1880230 |             | Wire Section<br>0.75-1.25mm <sup>2</sup> | <u>Wire Gauge</u><br>20-16AWG |        |    |    | <u>C (mm)</u><br>4.2 |
|-------------------------------|-------------|------------------------------------------|-------------------------------|--------|----|----|----------------------|
| 1880240                       |             | 1.25-2.50mm <sup>2</sup>                 |                               |        |    | 37 | 4.9                  |
| 1880250                       | Butt Splice | 2.50-6.00mm <sup>2</sup>                 | 13-10AWG                      | Yellow | 15 | 41 | 6.4                  |