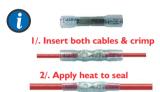

## **INSULATED HEAT SHRINK BUTT SPLICE CONNECTORS**

These cable splices provide a rugged, environmentally sealed connection for wire sizes that will insulate, seal and protect joints from physical abuse and abrasion, water, salt and other corrosive compounds.