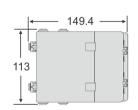

Polarized connectors only plug into their colour-coded socket eg. blue connector into blue socket. Each connector plugs into 2 x Maxi fuses.

Dimensions in MM