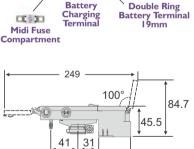

### Fosturos

- Suits 8 x Maxi fuses & 2 x Midi fuses (not included).
- 2 Hinged covers for easy access to either Maxi fuses or Midi fuses.
- Simple double ring (19mm) connection to positive battery terminal.
- Includes battery charging terminal & one fuse puller.
- Opening for the starter cable to pass into unit.
- A large assortment of terminals & power connectors (not included).
- 4 colour-coded sockets for polarized power connectors to Maxi fuses.
- Common feed powers all fuse positions.

Polarized connectors only plug into their colour-coded socket eg. blue connector into blue socket. Each connector plugs into 2 x Maxi fuses.

Dimensions in MM