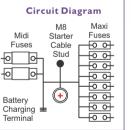

### Fosturos

- Suits 8 x Maxi fuses & 2 x Midi fuses (not included).
- 2 Hinged covers for easy access to either Maxi fuses or Midi fuses.
- Simple double ring (19mm) connection to positive battery terminal.
- Includes battery charging terminal & one fuse puller.
- Opening for the starter cable to pass into unit.
- A large assortment of terminals & power connectors (not included).
- 4 colour-coded sockets for polarized power connectors to Maxi fuses.
- Common feed powers all fuse positions.

## **Ordering Notes:**

1. Distribution unit does not include fuses, terminals or connectors. 2. Only I x Midi terminal is required for each Midi fuse. 3.\*Each connector plugs into 2 x Maxi fuses and requires 2 terminals. Non-polarized (black) connector plugs into any of the 4 sockets.

Polarized connectors only plug into their colour-coded socket eg. blue connector into blue socket. Each connector plugs into 2 x Maxi fuses.

Dimensions in MM