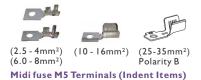

## Part

| Part    |                                                                      |
|---------|----------------------------------------------------------------------|
| Number  | Description                                                          |
| 00710   | 10 Way Fused Battery Power Distribution Unit                         |
| 40300   | Maxi Fuse Connector Female Black - Non polarized                     |
| 40310   | Maxi Fuse Connector Female Blue - Polarized                          |
| 40340   | Maxi Fuse Connector Female Grey - Polarized                          |
| 40325   | Maxi Fuse Connector Female Green - Polarized                         |
| 40330   | Maxi Fuse Connector Female Brown - Polarized                         |
| 07650   | Maxi Fuse Connector F Terminal 1.5 to 2.5mm <sup>2</sup> 20A (BK/RL) |
| 07660   | Maxi Fuse Connector F Terminal 4 to 6mm <sup>2</sup> 36A (BK/RL)     |
| 07670   | Maxi Fuse Connector F Terminal 8 to 10mm <sup>2</sup> 50A (BK/RL)    |
| 07671   | Maxi Fuse Connector F Terminal 16mm <sup>2</sup> 75A (BK/RL)         |
| 08240RL | Midi Fuse Terminal 2.5 to 4mm <sup>2</sup> 28A, M5 (RL) (Pack 3000)  |
| 08245RL | Midi Fuse Terminal 6.0 to 8mm <sup>2</sup> 48A, M5 (RL) (Pack 2400)  |
| 08250RL | Midi Fuse Terminal 10 to 16mm <sup>2</sup> 75A, M5 (RL) (Pack 2400)  |
| 05925RL | Midi Fuse Terminal 25 to 35mm² 125A, M5 (ŔĹ) (Pack 800)              |
|         |                                                                      |