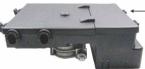

# **FUSED BATTERY DISTRIBUTION UNIT 10 WAY**

Maxi Fuse Female Connectors\*

Maxi Fuse

Compartment

Starter Cable

8888

Fuse Puller

(included)

Hinged

Cover

Hinged Covers

Maxi

Fuses

Hinged

Cover

### Fosturos

- Suits 8 x Maxi fuses & 2 x Midi fuses (not included).
- 2 Hinged covers for easy access to either Maxi fuses or Midi fuses.
- Simple double ring (19mm) connection to positive battery terminal.
- Includes battery charging terminal & one fuse puller.
- Opening for the starter cable to pass into unit.
- A large assortment of terminals & power connectors (not included).
- 4 colour-coded sockets for polarized power connectors to Maxi fuses.
- Common feed powers all fuse positions.