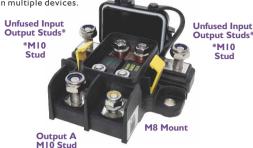

## **MEGA FUSE HIGH POWER DISTRIBUTION MODULE 2 POLE**

MTAIL

The 2 Pole High Power Distribution Module (HPDM) provides two high current Mega fuse protected circuit outputs as well as an un-fused output that can optionally be used to parallel multiple modules or deliver power to circuits which do not require circuit protection or to daisy chain multiple devices.

**Dimensions:** 129 x 125 x 45mm Notes: Mega fuses not included.

Either side can be input or un-fused outputs.

Un-fused output. (eg. starter).

Two fused outputs.

0301887

\*M10 Stud

Output B M8 Stud