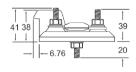

**Dimensions:** 129 x 125 x 45mm Notes: Mega fuses not included.

Either side can be input or un-fused outputs.

Un-fused output. (eg. starter).

Two fused outputs.

0301887

\*M10 Stud

Output B M8 Stud