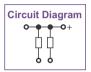

## **MEGA FUSE HIGH POWER DISTRIBUTION MODULE 2 POLE**

MTAIL

The 2 Pole High Power Distribution Module (HPDM) provides two high current Mega fuse protected circuit outputs as well as an un-fused output that can optionally be used to parallel multiple modules or deliver power to circuits which do not require circuit protection or to daisy chain multiple devices.

**Dimensions:** 129 x 125 x 45mm Notes: Mega fuses not included.

Either side can be input or un-fused outputs.

Un-fused output. (eg. starter).

Two fused outputs.

0301887

\*M10 Stud

Output B M8 Stud