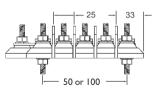

Dimensions in MM

5 pole block has 3 input stud holes to provide 50 or 100mm spacing between the 2 studs.

**RELATED PRODUCTS:** Mega Fuses (see p.25)

Email: info@prolecproducts.com.au Web: www.prolecproducts.com.au