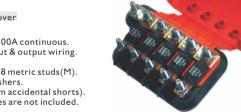

LMG5-I-001 5 Pole with stud input and cover

Rating: Maximum total combined rating is 300A continuous. Maximum ampere rating based on fuses, input & output wiring. Body: Black UL-Rated 94 V0 thermoplastic.

Studs: 5/16"-18 plated steel (E), optional M8 metric studs(M). Hardware: Includes busbar, nuts & lock washers.

Cover: Red EPDM (provides protection from accidental shorts).

Temperature: -40°C to 85°C. Notes: Fuses are not included.