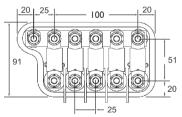

Dimensions in MM

5 pole block has 3 input stud holes to provide 50 or 100mm spacing between the 2 studs.

**RELATED PRODUCTS:** Mega Fuses (see p.25)

Email: info@prolecproducts.com.au Web: www.prolecproducts.com.au