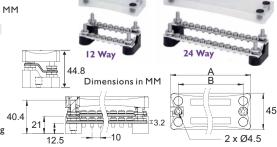

# Dual Row Busbar With M6 Studs & M4 Screws

| Part    | Bus  | Busbar      | Dimensio | ns in MM |
|---------|------|-------------|----------|----------|
| Number  | Bar  | Screws      | A        | <u>B</u> |
| BBD6M4  | Dual | 2 x 6 x M4  | 118      | 107      |
| BBD12M4 | Dual | 2 x 12 x M4 | 178      | 167      |

Voltage: 48VDC max. Rating: 150A Body: Nylon, glass fibre reinforced. Bus Material: Copper, Tin plated.

Studs: 4 x M6 (1/4")

Studs & Hardware: Stainless steel (inc). Cover: Transparent (included).

Features: Removable connecting link to

seperate or join the 2 bus bars.