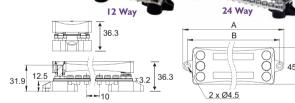

# Dual Row Busbar With M6 Studs & M4 Screws

| Part    | Bus  | Busbar      | Dimensio | ns in MM |
|---------|------|-------------|----------|----------|
| Number  | Bar  | Screws      | A        | <u>B</u> |
| BBD6M4  | Dual | 2 x 6 x M4  | 118      | 107      |
| BBD12M4 | Dual | 2 x 12 x M4 | 178      | 167      |

Voltage: 48VDC max. Rating: 150A Body: Nylon, glass fibre reinforced. Bus Material: Copper, Tin plated.

Studs: 4 x M6 (1/4")

Studs & Hardware: Stainless steel (inc). Cover: Transparent (included).

Features: Removable connecting link to

seperate or join the 2 bus bars.