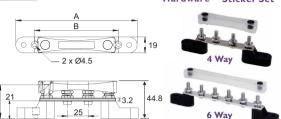

# DC GROUND Mounting Hardware Sticker Set

#### Single Row Busbar With M6 Studs

| Part   | Busbar | Dimension | ons in MM |
|--------|--------|-----------|-----------|
| Number | Studs  | A         | <u>B</u>  |
| BB4M6  | 4 x M6 | 146       | 101       |
| BB6M6  | 6 x M6 | 206       | 161       |

Voltage: 48VDC max. Rating: 100A Body: Nylon, glass fibre reinforced. Bus Material: Brass

Studs & Hardware: Stainless steel (inc).

Cover: Transparent (included).