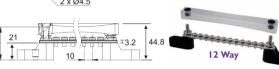

#### Single Row Busbar With M6 Studs & M4 Screws

| Part   | Busbar  | Dimensions in MM |          |  |
|--------|---------|------------------|----------|--|
| Number | Screws  | Α                | <u>B</u> |  |
| BB6M4  | 6 x M4  | 146              | 101      |  |
| BB12M4 | 12 x M4 | 206              | 161      |  |

Voltage: 48VDC max. Rating: 150A Body: Nylon, glass fibre reinforced. Bus Material: Copper, Tin plated.

Studs: 2 x M6 (1/4")

Studs & Hardware: Stainless steel (inc).

Cover: Transparent (included).