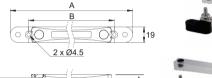

#### Single Row Busbar With M6 Studs

| Part   | Busbar | Dimension | ons in MM |
|--------|--------|-----------|-----------|
| Number | Studs  | A         | <u>B</u>  |
| BB4M6  | 4 x M6 | 146       | 101       |
| BB6M6  | 6 x M6 | 206       | 161       |

Voltage: 48VDC max. Rating: 100A Body: Nylon, glass fibre reinforced. Bus Material: Brass

Studs & Hardware: Stainless steel (inc).

Cover: Transparent (included).