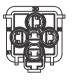

## **MINI RELAY SEALED CONNECTOR (4 OR 5 PIN)**

The Series PTSR-X Push-to-Seat sealed relay connector is specifically designed to accept standard Mini ISO skirted relays, Delphi 630 Metri-Pack terminals and 480 Metri-Pack seals. This uniquely designed sealed unit features a Push-to-Seat connection system. Terminals are crimped to cable, then pushed into base of unit. This eliminates the costly labor intensive "5 step" pull-to-seat assembly approach required by other connectors.

onnector Kit

with skirted mini ISO relay.

| Dent Niemele en | Description                                                        |
|-----------------|--------------------------------------------------------------------|
| Part Number     | Description                                                        |
| PTSR-A          | Connector with Red Silicon Seal Assembly.                          |
| PTSR-T          | Terminal Position Assurance (TPA) Blue Nylon.                      |
| 53 733          | Terminal Female Sealed Tin ( $10$ AWG) $4.0 - 6.0$ mm <sup>2</sup> |
| 12052456        | Terminal Female Sealed Tin (12-10AWG) 3.0 - 5.0mm <sup>2</sup>     |
| 12052455        | Terminal Female Sealed Tin (16-14AWG) 1.0 - 2.0mm <sup>2</sup>     |
| 12052457        | Terminal Female Sealed Tin (20-18AWG) 0.5 - 0.8mm <sup>2</sup>     |
| 15324987        | Cable Seal Orange (10AWG) 4.40 - 5.16mm Cable Dia.                 |
| 15324990        | Cable Seal Purple (12AWG) 3.61 - 4.50mm Cable Dia.                 |
| 15324989        | Cable Seal Red (14AWG) 2.81 - 3.76mm Cable Dia.                    |
| 15324988        | Cable Seal White (16AWG) 2.01 - 2.85mm Cable Dia.                  |
| 15324991        | Cable Seal Yellow (18AWG) 1.60 - 2.15mm Cable Dia.                 |
| 35232480        | Cavity Plug Grey 9.05mm Diameter                                   |