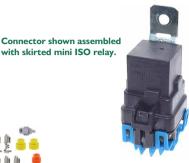

## **MINI RELAY SEALED CONNECTOR (4 OR 5 PIN)**

The Series PTSR-X Push-to-Seat sealed relay connector is specifically designed to accept standard Mini ISO skirted relays, Delphi 630 Metri-Pack terminals and 480 Metri-Pack seals. This uniquely designed sealed unit features a Push-to-Seat connection system. Terminals are crimped to cable, then pushed into base of unit. This eliminates the costly labor intensive "5 step" pull-to-seat assembly approach required by other connectors.

Mini ISO Skirted Relay With Bracket 896HICHDISWR Series 12V and 24V SPDT (see p.167)

Dimensions in MM

40.8

PTSR-T

Terminals

ТРА

PTSR-A

22.5