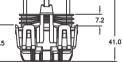

Mini ISO Skirted Relay With Bracket 896HICHDISWR Series 12V and 24V SPDT (see p.167)

Dimensions in MM

40.8

PTSR-T

Terminals

ТРА

PTSR-A

22.5