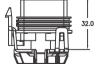

Mini ISO Skirted Relay With Bracket 896HICHDISWR Series 12V and 24V SPDT (see p.167)

Dimensions in MM

40.8

PTSR-T

Terminals

ТРА

PTSR-A

22.5