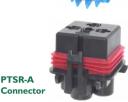

onnector Kit

with skirted mini ISO relay.

| Dent Niemele en | Description                                                        |
|-----------------|--------------------------------------------------------------------|
| Part Number     | Description                                                        |
| PTSR-A          | Connector with Red Silicon Seal Assembly.                          |
| PTSR-T          | Terminal Position Assurance (TPA) Blue Nylon.                      |
| 53 733          | Terminal Female Sealed Tin ( $10$ AWG) $4.0 - 6.0$ mm <sup>2</sup> |
| 12052456        | Terminal Female Sealed Tin (12-10AWG) 3.0 - 5.0mm <sup>2</sup>     |
| 12052455        | Terminal Female Sealed Tin (16-14AWG) 1.0 - 2.0mm <sup>2</sup>     |
| 12052457        | Terminal Female Sealed Tin (20-18AWG) 0.5 - 0.8mm <sup>2</sup>     |
| 15324987        | Cable Seal Orange (10AWG) 4.40 - 5.16mm Cable Dia.                 |
| 15324990        | Cable Seal Purple (12AWG) 3.61 - 4.50mm Cable Dia.                 |
| 15324989        | Cable Seal Red (14AWG) 2.81 - 3.76mm Cable Dia.                    |
| 15324988        | Cable Seal White (16AWG) 2.01 - 2.85mm Cable Dia.                  |
| 15324991        | Cable Seal Yellow (18AWG) 1.60 - 2.15mm Cable Dia.                 |
| 35232480        | Cavity Plug Grey 9.05mm Diameter                                   |