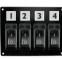

NEW

PROPNL24S6WB

Description 4 Positions Panel (130mm x 100mm) 6 Positions Panel (190mm x 100mm) Breaker Switch Hole Plug Blank

24HP2151

## **Custom Panels**

24HP2151

PROPNL24S4WB

PROPNL24S6WB

Prolec can create custom panels and labelling to suit any components or layout. Custom panels can be produced in a variety of materials, thicknesses and labelled with your own design & branding. Contact sales for further information.