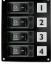

## **CIRCUIT BREAKER / SWITCH PANELS**



PROPNL24S4WB

Prolec offer a range of three standard black powder coated panels that can accommodate either 4 or 6 of the Series 24 switches or switchable circuit breakers. These panels can be mounted either vertically or horizontally.

## Features

- · Australian designed and manufactured..
- Panels can be mounted either vertically or horizontally.
- Quick assembly. Snap mount components include switch or circuit breaker.
- Mount via 4 x 4mm holes. Black pan head screws included.
- Strong panel is 2mm aluminum black powder coated.
- 4 Way mounting orientation.









NEW





PROPNL24S6WB



Description 4 Positions Panel (130mm x 100mm) 6 Positions Panel (190mm x 100mm) Breaker Switch Hole Plug Blank



24HP2151

## **Custom Panels**

24HP2151

PROPNL24S4WB

PROPNL24S6WB

Prolec can create custom panels and labelling to suit any components or layout. Custom panels can be produced in a variety of materials, thicknesses and labelled with your own design & branding. Contact sales for further information.









2410-102 Series (See p.55)









Alternative Switch or Switch Circuit Breaker Options

## CIRCUIT BREAKER PUSH TO RESET DISTRIBUTION PANEL

Prolec now offers a new Australian designed and made range of standard blank black powder coated panels that suit the Series 14, 15 and 16 panel mount manual reset circuit breakers. These panels can be