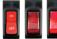

## **CIRCUIT BREAKER / SWITCH PANELS**

PROPNL24S4WB

Prolec offer a range of three standard black powder coated panels that can accommodate either 4 or 6 of the Series 24 switches or switchable circuit breakers. These panels can be mounted either vertically or horizontally.

## Features

- · Australian designed and manufactured..
- Panels can be mounted either vertically or horizontally.
- Quick assembly. Snap mount components include switch or circuit breaker.
- Mount via 4 x 4mm holes. Black pan head screws included.
- Strong panel is 2mm aluminum black powder coated.
- 4 Way mounting orientation.

NEW

PROPNL24S6WB

Description 4 Positions Panel (130mm x 100mm) 6 Positions Panel (190mm x 100mm) Breaker Switch Hole Plug Blank

24HP2151