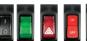

alian designed and manufactured..
- Panels can be mounted either vertically or horizontally.
- Quick assembly. Snap mount components include switch or circuit breaker.
- Mount via 4 x 4mm holes. Black pan head screws included.
- Strong panel is 2mm aluminum black powder coated.
- 4 Way mounting orientation.









NEW





PROPNL24S6WB



Description 4 Positions Panel (130mm x 100mm) 6 Positions Panel (190mm x 100mm) Breaker Switch Hole Plug Blank



24HP2151

## **Custom Panels**

24HP2151

PROPNL24S4WB

PROPNL24S6WB

Prolec can create custom panels and labelling to suit any components or layout. Custom panels can be produced in a variety of materials, thicknesses and labelled with your own design & branding. Contact sales for further information.









2410-102 Series (See p.55)









Alternative Switch or Switch Circuit Breaker Options

## CIRCUIT BREAKER PUSH TO RESET DISTRIBUTION PANEL

Prolec now offers a new Australian designed and made range of standard blank black powder coated panels that suit the Series 14, 15 and 16 panel mount manual reset circuit breakers. These panels can be mounted either vertically or horizontally. Adhesive stickers can be added to the panel or it can be custom screen printed or a full colour branded label can be fitted over the entire panel. Circuit breaker thread size 3/8"-27. Components are screw mount. Electrical connection options are quick connect or screw terminal. Includes mounting hardware black counter sunk screws. Circuit breakers are not included.



14HP38

Description

12 Position Blank Panel (185mm x 110mm) Circuit Br