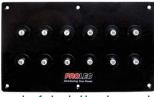

esigned and made range of standard blank black powder coated panels that suit the Series 14, 15 and 16 panel mount manual reset circuit breakers. These panels can be mounted either vertically or horizontally. Adhesive stickers can be added to the panel or it can be custom screen printed or a full colour branded label can be fitted over the entire panel. Circuit breaker thread size 3/8"-27. Components are screw mount. Electrical connection options are quick connect or screw terminal. Includes mounting hardware black counter sunk screws. Circuit breakers are not included.



14HP38

Description

12 Position Blank Panel (185mm x 110mm) Circuit Breaker Hole Plug 3/8" (9.5mm)



Circuit breakers page 54 (Bushing specification 3/8"-27) Circuit breaker boots page 54







PROLEG

PROPNLI4SI2WB



Example of a loaded breaker panel.