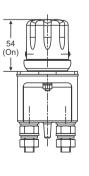

## **Features**

- 250A continuous current rating.
- Waterproof and dust proof to IP65.
- Push to off emergency shutdown feature.
- Highly visible bright red handle.

| Part<br>Number<br>08098400 | Amperage<br>250A | Intermittent Current 2500A at 3s | <u>Circuitry</u><br>SPST | Ingress<br>Rating<br>IP65 | Mounting<br>Flange | Brass<br>Terminals<br>MIO Ag Plated | Notes<br>Push to Off |
|----------------------------|------------------|----------------------------------|--------------------------|---------------------------|--------------------|-------------------------------------|----------------------|
| Mounting Diagram           |                  |                                  | Push to turn OFF         |                           | Turn to switch     | ON 🚮                                | -                    |
| -⊙                         | 100              | o- T                             | Ø63 —                    |                           | 1                  |                                     |                      |