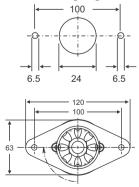

## **Features**

- 250A continuous current rating.
- Waterproof and dust proof to IP65.
- Push to off emergency shutdown feature.
- Highly visible bright red handle.

| Part<br>Number<br>08098400 | Amperage<br>250A | Intermittent Current 2500A at 3s | <u>Circuitry</u><br>SPST | Ingress<br>Rating<br>IP65 | Mounting<br>Flange | Brass<br>Terminals<br>MIO Ag Plated | Notes<br>Push to Off |
|----------------------------|------------------|----------------------------------|--------------------------|---------------------------|--------------------|-------------------------------------|----------------------|
| Mounting Diagram           |                  |                                  | Push to turn OFF         |                           | Turn to switch     | ON 🚮                                | -                    |
| -⊙                         | 100              | o- T                             | Ø63 —                    |                           | 1                  |                                     |                      |