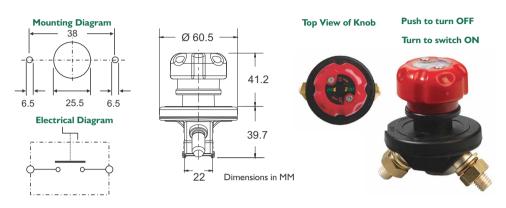

## **EMERGENCY BATTERY DISCONNECT SWITCH 12-24VDC**

Emergency Manual Battery Disconnect Switch with ROTATE to SWITCH ON & PUSH KNOB to SWITCH OFF in the event of an emergency. Switch status is indicated though a window on the top of the knob.

| Part     |          | Intermittent |           | Ingress |              | Copper        |             |
|----------|----------|--------------|-----------|---------|--------------|---------------|-------------|
| Number   | Amperage | Current      | Circuitry | Rating  | Mounting     | Terminals     | Notes       |
| 08080200 | 150A     | I 200A at 5s | SPST      | IP65    | Through-Hole | MIO Ag Plated | Push to Off |

**Electrical Diagram** 

Email: info@prolecproducts.com.au Web: www.prolecproducts.com.au