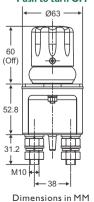

## **Features**

- 250A continuous current rating.
- Waterproof and dust proof to IP65.
- Push to off emergency shutdown feature.
- Highly visible bright red handle.

| Part<br>Number<br>08098400 | Amperage<br>250A | Intermittent Current 2500A at 3s | <u>Circuitry</u><br>SPST | Ingress<br>Rating<br>IP65 | Mounting<br>Flange | Brass<br>Terminals<br>MIO Ag Plated | Notes<br>Push to Off |
|----------------------------|------------------|----------------------------------|--------------------------|---------------------------|--------------------|-------------------------------------|----------------------|
| Mounting Diagram           |                  |                                  | Push to turn OFF         |                           | Turn to switch     | ON 🚮                                | -                    |
| -⊙                         | 100              | o- T                             | Ø63 —                    |                           | 1                  |                                     |                      |