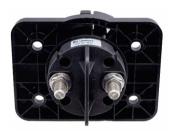

## **MASTER DISCONNECT SWITCH 36-48VDC**

The Littelfuse Master Disconnect Switch isolates the batteries and eliminates battery drain when vehicle is stored overnight or for longer periods. Electrically cuts off battery power for safety or when the vehicle is being serviced. Units have a depth of only 75mm (knob front to end of studs). can be installed in locations where behind-panel space is limited.

Master Battery Disconnect (shown in ON state)

Email: info@prolecproducts.com.au Web: www.prolecproducts.com.au