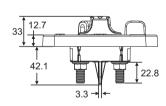

## **MASTER DISCONNECT SWITCH 36-48VDC**

The Littelfuse Master Disconnect Switch isolates the batteries and eliminates battery drain when vehicle is stored overnight or for longer periods. Electrically cuts off battery power for safety or when the vehicle is being serviced. Units have a depth of only 75mm (knob front to end of studs). can be installed in locations where behind-panel space is limited.

Ingrace

Mounting: Flange Mount.

Terminal Stud Size: 3/8"-16 (accepts MI0 terminals).

Terminal Studs: Tin-plated copper. Hardware: Stainless steel nuts (included). Ingress Protection Rating: IP67 / IP69K. Ignition Protection: Meets ISO 8846 & SAE | | | | 7 |