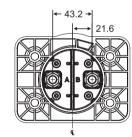

Ingrace

Mounting: Flange Mount.

Terminal Stud Size: 3/8"-16 (accepts MI0 terminals).

Terminal Studs: Tin-plated copper. Hardware: Stainless steel nuts (included). Ingress Protection Rating: IP67 / IP69K. Ignition Protection: Meets ISO 8846 & SAE | | | | 7 |