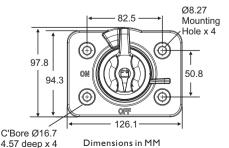

## **MASTER DISCONNECT SWITCH 36-48VDC**

The Littelfuse Master Disconnect Switch isolates the batteries and eliminates battery drain when vehicle is stored overnight or for longer periods. Electrically cuts off battery power for safety or when the vehicle is being serviced. Units have a depth of only 75mm (knob front to end of studs). can be installed in locations where behind-panel space is limited.

Ingrace

Mounting: Flange Mount.

Terminal Stud Size: 3/8"-16 (accepts MI0 terminals).

Terminal Studs: Tin-plated copper. Hardware: Stainless steel nuts (included). Ingress Protection Rating: IP67 / IP69K. Ignition Protection: Meets ISO 8846 & SAE | | | | 7 |