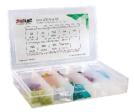

#### Auto Blade Fuse Kit - 100pcs

Part Number AUTO-KIT

Kit Contains Auto Blade Fuses; ATF (10pcs): 3A, 5A, 7.5A ATF (10pcs): 15A, 25A, 30A ATF (20pcs): 10A, 20A