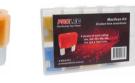

### LED Auto Blade Fuse Kit - 90pcs

Part Number ATED-KIT

Kit Contains LED Auto Blade Fuses; ATFD (10pcs): 3A, 5A, 7.5A ATFD (10pcs): 10A, 15A, 20A ATFD (10pcs): 25A, 30A

**Bonus Fuse Puller;** 

(Ipc): FP-7AM