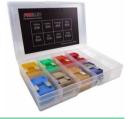

Part Number MAXI-KIT

Kit Contains Maxi Blade Fuses; MAX (4pcs): 20A, 30A, 40A MAX (4pcs): 50A, 60A, 70A MAX (4pcs): 80A, 100A

PHOLES Anvi LED FUS