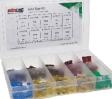

## FUSE ASSORTMENT KITS - AUTO & MAXI BLADE

Features: • Genuine original equipment fuses.

- Clear plastic re-sealable container.
- Australian designed and kitted locally.
- Custom kits are also available upon request.
- Suit trade workshop, store or mobile van.
- Detailed product information on rear side.

#### Auto Blade Fuse Kit - 100pcs

Part Number AUTO-KIT

Kit Contains Auto Blade Fuses; ATF (10pcs): 3A, 5A, 7.5A ATF (10pcs): 15A, 25A, 30A ATF (20pcs): 10A, 20A

### LED Auto Blade Fuse Kit - 90pcs

Part Number ATED-KIT

Kit Contains LED Auto Blade Fuses; ATFD (10pcs): 3A, 5A, 7.5A ATFD (10pcs): 10A, 15A, 20A ATFD (10pcs): 25A, 30A

**Bonus Fuse Puller;** 

(Ipc): FP-7AM

Part Number MAXI-KIT

Kit Contains Maxi Blade Fuses; MAX (4pcs): 20A, 30A, 40A MAX (4pcs): 50A, 60A, 70A MAX (4pcs): 80A, 100A

PHOLES Anvi LED FUS

### LED Maxi Blade Fuse Kit - 17pcs

Part Number MAXD-KIT

Kit Contains LED Maxi Blade Fuses; MAXD (2pcs): 20A, 30A, 40A MAXD (2pcs): 50A, 60A, 70A MAXD (2pcs): 80A, 100A

Fuse Puller; (lpc): 00970026

NEW