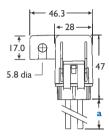

Part Number Description 305mm FHU002L 30A with Extended Cover (12") Cables Voltage: 32V 44.2 Body: Black waterproof inline fuse holder. 2 5 T C Body Seal: Silicone gasket. **Cover:** Clear cover with lock and mounting hole. Suits: Mini, LED Mini, Auto and LED Auto Blade Fuses, Mini and Auto Bladed Circuit Breakers. Wire: 3.0mm<sup>2</sup> (#I2AWG). Wire Length: 2 x 305mm / 12" lengths of wire. 17.0 Pack Size: 1, 10, 100, 500 Notes: Fuse & breakers are not included. Approvals: RoHS 6.0 dia-