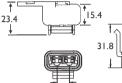

### **RELATED PRODUCTS:**

Auto Fuse (see p.17)

Dimensions in MM

**a** = 130mm # HHR **a** = 305mm # HHRL

24 I

63.0

15.0

**IP67** 