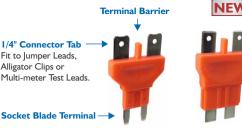

#### **Fuse Socket Uses:**

- Check current draws.
- Check short / open circuits.
- Check voltage.
- Tap power to energize.

Part Number Socket Terminal Type

FSC-MINI Mini Blade Terminals 2.8mm **FSC-AUTO** Auto Blade Terminals 6.35mm

### **FSC-MINI**

**FSC-AUTO** 