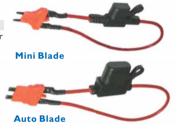

### **FSC-MINI**

**FSC-AUTO** 

Puller

Mini Blade Circuit Breakers

Auto Blade Circuit Breakers

Mini and Auto Blade Sockets With Cable