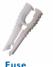

FSCLA-KIT

Part Number Kit Contains

I x Mini blade socket connector and mini blade breaker housing.

- I x Auto blade socket connector and auto blade breaker housing.
- (Each unit is 280mm long with I 2AWG red cable). 7 x Mini blade type III manual reset circuit breakers. Ratings include: 5A, 7.5A, 10A, 15A, 20A, 25A, 30A
- 7 x Auto blade type III manual reset circuit breakers. Ratings include: 5A, 7.5A, IOA, I5A, 20A, 25A, 30A
- I x Fuse puller. Extracts mini and auto blade fuses.

Puller

Mini Blade Circuit Breakers

Auto Blade Circuit Breakers

Mini and Auto Blade Sockets With Cable