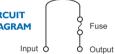

## **FUSED SOCKET CURRENT LOOP KIT - 2mcs**

The Fuse Socket Current Loop provides end user easy testing access when using a current probe to determine the amperage draw through a fused circuit. Maximum testing range is up to 30 Amp. The Perfect tool for installer who needs to monitor circuit amperage limits.

Part Number Kit Contains Both Units

Ipc Mini Blade Socket 2.8mm + Mini Inline Fuse Holder FSCL-KIT

Ipc Auto Blade Socket 6.35mm + Auto Inline Fuse Holder

Pack Size: 1, 10, 100 Notes: Fuse not included.