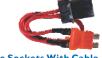

Part Number Kit Contains Both Units

Ipc Mini Blade Socket 2.8mm + Mini Inline Fuse Holder FSCL-KIT

Ipc Auto Blade Socket 6.35mm + Auto Inline Fuse Holder

Pack Size: 1, 10, 100 Notes: Fuse not included.

Puller

Mini Blade Circuit Breakers

Auto Blade Circuit Breakers

Mini and Auto Blade Sockets With Cable