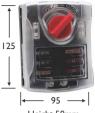

Voltage: 32VDC

| Part Number | Description                 |
|-------------|-----------------------------|
| 880027      | 6 Way Fuse / Breaker Block  |
| 880028      | 12 Way Fuse / Breaker Block |

Continuous Rating: 100A Total Max.

Power Input Studs: Dual Input Studs. Negative Input Stud: Single #10-32.

Ground Terminals: #10-32 Screws.

Output Terminals: #10-32 Screws.

Rating Per Circuit: 30A Max.

Mounting: 4 x M5 holes.

**RELATED PRODUCTS:** 

Base: Black Polycarbonate. Cover: Clear PBT.

Notes: Euses are not included

**Dual Power Input** 

95

164

|                  | e e e e e e e e e e e e e e e e e e e |  |
|------------------|---------------------------------------|--|
|                  |                                       |  |
| · · · ·          | <b> </b>                              |  |
|                  | <b>L</b>                              |  |
| •~~-             | <b>~~</b>                             |  |
| •~~•             |                                       |  |
| •~~•             |                                       |  |
| •~~-             |                                       |  |
| •~~•             |                                       |  |
| •~~-             |                                       |  |
| ÷ 🕁              |                                       |  |
| Dual Power Input |                                       |  |

FUSE HOLDERS

Height 58mm

Push Button Latch

Dimensions in MM

🚧 Littelfuse Negative Input (-)

Automatic & Manual

**AUTO FUSE 12 WAY PANEL** 