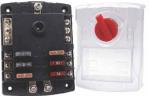

## Features:

- Suits auto fuse or auto bladed circuit breakers.
- Dual power studded inputs.
- Single ground stud & multiple earth returns.
- Lockable transparent cover with label recesses.
- 84pc sticker label set included.
- Storage for two spare fuses.

Base: Black Polycarbonate. Cover: Clear PBT.

Notes: Euses are not included

**Dual Power Input** 

95

164

|                  | e e e e e e e e e e e e e e e e e e e |  |
|------------------|---------------------------------------|--|
|                  |                                       |  |
| · · · ·          | <b> </b>                              |  |
|                  | <b>L</b>                              |  |
| •~~-             | <b>~~</b>                             |  |
| •~~•             |                                       |  |
| •~~•             |                                       |  |
| •~~-             |                                       |  |
| •~~•             |                                       |  |
| •~~-             |                                       |  |
| ÷ 🕁              |                                       |  |
| Dual Power Input |                                       |  |