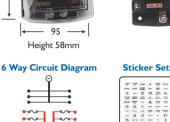

Power Input Studs: Dual Input Studs. Negative Input Stud: Single #10-32.

Ground Terminals: #10-32 Screws.

Output Terminals: #10-32 Screws.

Rating Per Circuit: 30A Max.

Mounting: 4 x M5 holes.

**RELATED PRODUCTS:** 

FUSE HOLDERS

Height 58mm

Push Button Latch

Dimensions in MM

🚧 Littelfuse Negative Input (-)

Automatic & Manual

**AUTO FUSE 12 WAY PANEL** 