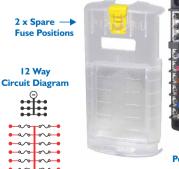

## **AUTO FUSE 6 & 12 WAY PANELS**

## Features:

- Suits auto fuse or auto bladed circuit breakers.
- Dual power studded inputs.
- Single ground stud & multiple earth returns.
- Lockable transparent cover with label recesses.
- 84pc sticker label set included.
- Storage for two spare fuses.

Voltage: 32VDC

| Part Number | Description                 |
|-------------|-----------------------------|
| 880027      | 6 Way Fuse / Breaker Block  |
| 880028      | 12 Way Fuse / Breaker Block |

Continuous Rating: 100A Total Max.

Power Input Studs: Dual Input Studs. Negative Input Stud: Single #10-32.

Ground Terminals: #10-32 Screws.

Output Terminals: #10-32 Screws.

Rating Per Circuit: 30A Max.

Mounting: 4 x M5 holes.

**RELATED PRODUCTS:** 

Base: Black Polycarbonate. Cover: Clear PBT.

Notes: Euses are not included

**Dual Power Input** 

95

164

|                  | e e e e e e e e e e e e e e e e e e e |  |
|------------------|---------------------------------------|--|
|                  |                                       |  |
| · · · ·          | <b> </b>                              |  |
|                  | <b>L</b>                              |  |
| •~~-             | <b>~~</b>                             |  |
| •~~•             |                                       |  |
| •~~•             |                                       |  |
| •~~-             |                                       |  |
| •~~•             |                                       |  |
| •~~-             |                                       |  |
| ÷ 🕁              |                                       |  |
| Dual Power Input |                                       |  |

FUSE HOLDERS

Height 58mm

Push Button Latch

Dimensions in MM

🚧 Littelfuse Negative Input (-)

Automatic & Manual

**AUTO FUSE 12 WAY PANEL** 