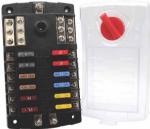

FUSE HOLDERS

Height 58mm

Push Button Latch

Dimensions in MM

🚧 Littelfuse Negative Input (-)

Automatic & Manual

**AUTO FUSE 12 WAY PANEL** 

## Features:

Auto Fuse &

- Suits auto fuses. Transparent cover stores two spare fuses.
- Single power studded input & single ground stud.
- 84pc sticker label set included.

| Part Number | Description             |
|-------------|-------------------------|
| 880066      | I 2 Way Auto Fuse Block |

Voltage: 32VDC Rating per Circuit: 30A. Cumulative Rating: 100A. Single Input & Ground Studs: #10-32. 12 x Output Terminals: #8-32 screws. 12 x Ground Terminals: #8-32 screws. Internal Buss & Fuse Clips: Tin plated copper. Base: Black reinforced polycarbonate. Cover: Clear polycarbonate. Hardware: Stainless steel. Notes: Fuses are not included. Approvals: Cover satisfies ABYC / USCG insulation requirements.