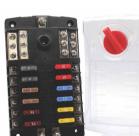

## Features:

Auto Fuse &

- Suits auto fuses. Transparent cover stores two spare fuses.
- Single power studded input & single ground stud.
- 84pc sticker label set included.

| Part Number | Description             |
|-------------|-------------------------|
| 880066      | I 2 Way Auto Fuse Block |

Voltage: 32VDC Rating per Circuit: 30A. Cumulative Rating: 100A. Single Input & Ground Studs: #10-32. 12 x Output Terminals: #8-32 screws. 12 x Ground Terminals: #8-32 screws. Internal Buss & Fuse Clips: Tin plated copper. Base: Black reinforced polycarbonate. Cover: Clear polycarbonate. Hardware: Stainless steel. Notes: Fuses are not included. Approvals: Cover satisfies ABYC / USCG insulation requirements.

Positive Input (+)

L: 165mm, W: 85mm, H: 39mm

10 5

= \* Q 0 11 0

Email: info@prolecproducts.com.au Web: www.prolecproducts.com.au