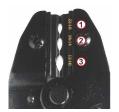

## Part Number CRIMPER-02

Terminal Gauge Range: #22 - 10 Splice Gauge Range: #22 - 10 Features: Full cycle ratcheting action Pack Size: 1

**CRIMPER-02** 

Molex

NEW

Crimping Legend:

Crimp #22 to #18 (0.35mm<sup>2</sup> to 0.80mm<sup>2</sup>) gauge terminals / splices
Crimp #16 to #14 (1.3mm<sup>2</sup> to 2mm<sup>2</sup>) gauge terminals / splices
Crimp #12 to #10 (3.3mm<sup>2</sup> to 5mm<sup>2</sup>) gauge terminals / splices