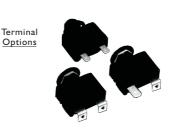

# **PANEL MOUNT (Type III - Manual Reset)**

SWE-CB174 Series

Sample P/N: SWE-CB174015 (for 15A breaker) Ratings: 7A, 8A, 10A, 15A, 20A, 25A, 30A, 35A & 40A. Voltage: 250VAC, 32VDC Terminal Options: 6.35mm Q.C (straight/90° bend), screw terminals (90° bend), combination Q.C. & screw terminal. Notes: Many other options available, please contact sales.