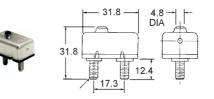

A, 8A, 10A, 15A, 20A, 25A, 30A, 35A & 40A. Voltage: 250VAC, 32VDC Terminal Options: 6.35mm Q.C (straight/90° bend), screw terminals (90° bend), combination Q.C. & screw terminal. Notes: Many other options available, please contact sales.

fus@mail datasheet: 3000



Bussmann

Australink

19.8-

1

5.1

12.4

## LOW VOLTAGE STUD MOUNT

287

G

31.8

### **Type I - Automatic Reset**

SWE-812 Series Sample P/N: SWE-812010 (for 10A breaker) Ratings: 8A, 10A, 15A, 20A, 25A, 30A, 35A, 40A, 50A Voltage: |2VDC Pack Size (bag): 100

Approvals: SAE

<u>SWE-813 Series</u> Sample P/N: SWE-813015 (for 15A breaker) Ratings: 5A, 8A, 10A, 12A, 15A, 20A, 25A, 30A, 35A, 40A, 50A Voltage: 12VDC Pack Size (bag): 10, 100 Approvals: SAE



812 Series



813 Series includes: mounting bracket.

Dimensions in MM



### **Type III - Manual Reset**

<u>SWE-814 Series</u> Sample P/N: SWE-814020 (for 20A breaker) Ratings: 10A, 12A, 15A, 20A, 25A, 30A, 40A, 50A Voltage: 24VDC Pack Size (bag): 10, 100

Approvals: SAE