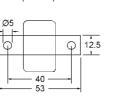

# **PANEL MOUNT (Type III - Manual Reset)**

SWE-CB174 Series

Sample P/N: SWE-CB174015 (for 15A breaker) Ratings: 7A, 8A, 10A, 15A, 20A, 25A, 30A, 35A & 40A. Voltage: 250VAC, 32VDC Terminal Options: 6.35mm Q.C (straight/90° bend), screw terminals (90° bend), combination Q.C. & screw terminal. Notes: Many other options available, please contact sales.