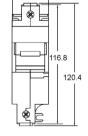

Rating & Voltage: 100A 690VAC Utilization Category: AC21-B Cable Size Max: 50mm<sup>2</sup> Features: Multi-pole versions can be assembled on site. Indicator: Can be ordered with LED (50V to 690V) Mounting: DIN Rail or with screws onto a flat base. Degree of Protection: IP20 Notes: Clip / Pin kit required for extra pole assembly. Product Update: EFD 22 series Approvals: IEC60947-1, IEC60947-3 (€