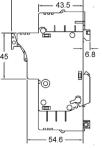

Rating & Voltage (VLCIOP): 32A 690VAC / 30A 600VDC Utilization Category: AC22-B

Cable Size Max: 1.5...25mm<sup>2</sup> (AWG 18-8 Solid & Stranded) Features: Multi-pole versions can be assembled on site. Indicator: Can be ordered with either: LED (50V to 690V) or NEON (100V to 750V) indicator system. Mounting: DIN Rail. Degree of Protection: IP20 Notes: Clip / Pin kit required for extra pole assembly. Product Update: EFD 10 series Approvals: IEC60947-1, IEC 60947-3 🕚 🕬us (6

70

°.

 $\bigcirc$ 

00

45

43.5

0

٥

ධ io \_

54.6

6.8