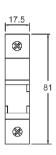

## 10.3 x 38.1 mm Fuse Carrier

| Part Number | ETI Part Nbr. | Poles |
|-------------|---------------|-------|
| VLCIOPI     | 002541000     | 1     |
| VLCIOPIN    | 002542000     | I + N |
| VLCI0P2     | 002543000     | 2     |
| VLCI0P3     | 002544000     | 3     |
| VLC10P3N    | 002545000     | 3 + N |

Rating & Voltage (VLCIOP): 32A 690VAC / 30A 600VDC Utilization Category: AC22-B

Cable Size Max: 1.5...25mm<sup>2</sup> (AWG 18-8 Solid & Stranded) Features: Multi-pole versions can be assembled on site. Indicator: Can be ordered with either: LED (50V to 690V) or NEON (100V to 750V) indicator system. Mounting: DIN Rail. Degree of Protection: IP20 Notes: Clip / Pin kit required for extra pole assembly. Product Update: EFD 10 series Approvals: IEC60947-1, IEC 60947-3 🕚 🕬us (6