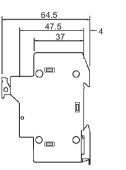

## 14 x 51mm Euse Carrier

| Part Number | ETI Part Nbr. | Poles |
|-------------|---------------|-------|
| VLCI4PI     | 002561000     | 1     |
| VLCI4PIN    | 002562000     | I + N |
| VLC14P2     | 002563000     | 2     |
| VLC14P3     | 002564000     | 3     |
| VLC14P3N    | 002565000     | 3 + N |
|             |               |       |

Rating & Voltage (VLCI4P): 50A 690VAC / 50A 600VDC Utilization Category: AC22-B Cable Size Max: 1.5...35mm<sup>2</sup> (AWG 6-10 Solid & Stranded) Features: Multi-pole versions can be assembled on site. Indicator: Can be ordered with LED (50V to 690V). Mounting: DIN Rail or with screws onto a flat base. Degree of Protection: IP20 Notes: Clip / Pin kit required for extra pole assembly. Product Update: EFD 14 series Approvals: IEC60947-1, IEC60947-3 🗶 🕬 us (E