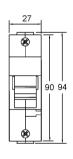

Rating & Voltage (VLCI4P): 50A 690VAC / 50A 600VDC Utilization Category: AC22-B Cable Size Max: 1.5...35mm<sup>2</sup> (AWG 6-10 Solid & Stranded) Features: Multi-pole versions can be assembled on site. Indicator: Can be ordered with LED (50V to 690V). Mounting: DIN Rail or with screws onto a flat base. Degree of Protection: IP20 Notes: Clip / Pin kit required for extra pole assembly. Product Update: EFD 14 series Approvals: IEC60947-1, IEC60947-3 🗶 🕬 us (E